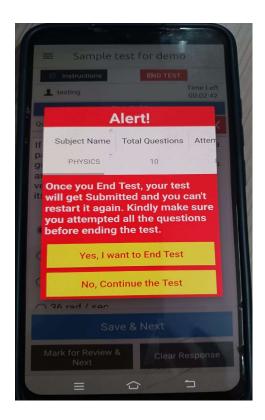

#### MARWARI COLLEGE, RANCHI

(A CONSTITUENT UNIT OF RANCHI UNIVERSITY)

Website: www.marwaricollegeranchi.ac.in E-mail: marwaricollegeranchi@gmail.com, Ph: 0651-2213545

After attempting all the questions, click on End Test to submit your paper.
 On clicking End Test, an alert message will pop up and two options will be provided. Click on "Yes, I want to end test" to finally submit your exam.