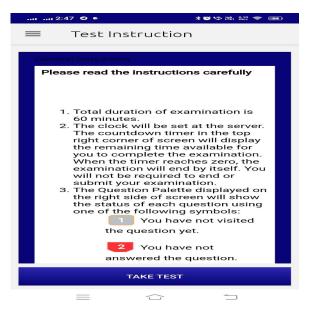

#### MARWARI COLLEGE, RANCHI

(A CONSTITUENT UNIT OF RANCHI UNIVERSITY)

Website: www.marwaricollegeranchi.ac.in E-mail: marwaricollegeranchi@gmail.com, Ph: 0651-2213545

Click on the Exam icon to get the instruction page:-

After reading the instructions carefully, tick the checkbox and click on "TAKE TEST".

- Once exam is started avoid minimizing the app else your exam will be interrupted. Only 2 attempts will be given to the candidate to get back and resume the test.
- If the candidate fails to resume the test within the given 2 attempts, the ongoing exam will be terminated and you will not be able to get back to it.