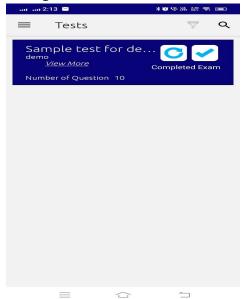

### STEP BY STEP GUIDELINE TO APPLICANTS FOR ONLINE EXAMINATION MODULE:-

LOGIN

User login appears on the screen as shown:-

• After successful login, user can view the home screen of application.