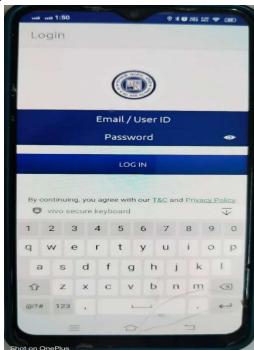

### STEP BY STEP GUIDELINE TO APPLICANTS FOR ONLINE EXAMINATION MODULE:-

LOGIN

User login appears on the screen as shown:-

• After successful login, user can view the home screen of application.