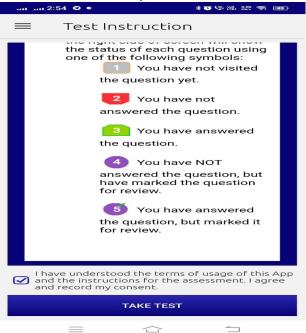

After reading the instructions carefully, tick the checkbox and click on "TAKE TEST".

- Once exam is started avoid minimizing the app else your exam will be interrupted. Only 2 attempts will be given to the candidate to get back and resume the test.
- If the candidate fails to resume the test within the given 2 attempts, the ongoing exam will be terminated and you will not be able to get back to it.